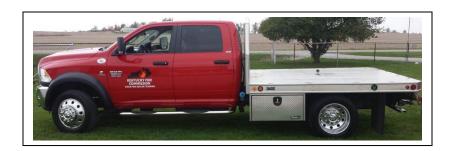

# **DODGE 5500**

2012 Dodge

#### **SPECIFICATIONS:**

Length 22'
Width 8 ½'
Height 80"
Weight 9,800 lbs

### **CAPABILITIES:**

This 2012 Dodge 5500 is a heavy duty vehicle with a crew cab (4 doors) and an Aluminum Flat bed. There is a goose-neck ball mounted in the center of the bed and we have the 5<sup>th</sup> wheel hitch attachment as well. The aluminum bed has two underneath mounted tool boxes to carry additional supplies needed. The truck is equipped with a Reese style hitch that has both a 2" ball and a 2 5/16" ball for towing the tag-along trailers. The truck has dual wheels to allow for heavy payloads. The Cummins diesel engine is and the automatic transmission provide for ease of driving.